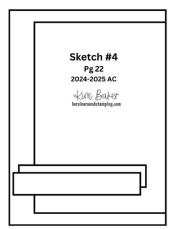

## Free Project Sheet- Sketch #4 Dear Santa Card

Kim Baker- http://horsinaroundstamping.com

| Stamp Sets            | Dear Santa & Greetings of the Season                                                                                                                                                               |
|-----------------------|----------------------------------------------------------------------------------------------------------------------------------------------------------------------------------------------------|
| Poppy Parade CS       | 5½ x 8½ scored at 4¼                                                                                                                                                                               |
| Take a Bow DSP        | 3% x 5                                                                                                                                                                                             |
| Basic White           | 4 x 5 <sup>1</sup> / <sub>4</sub> (inside), 3 <sup>1</sup> / <sub>4</sub> x 4 <sup>3</sup> / <sub>4</sub> (focal image) & 1 <sup>1</sup> / <sub>2</sub> x 1 <sup>1</sup> / <sub>2</sub> (greeting) |
| Festive Glimmer Paper | <sup>3</sup> / <sub>4</sub> x 3 <sup>1</sup> / <sub>2</sub>                                                                                                                                        |
| Lemon Lolly CS        | <sup>3</sup> / <sub>4</sub> x 3 <sup>1</sup> / <sub>2</sub>                                                                                                                                        |
| Ink                   | Granny Apple Green                                                                                                                                                                                 |
| Embellishments        | Iridescent Faceted Gems & Wink of Stella                                                                                                                                                           |
| Stampin Blends        | Color Lifter, Granny Apple Green, Poppy Parade, Lemon Lolly, Shaded Spruce, Cajun Craze, Light & Med. Light skin tones, Boho Blue & Pecan Pie                                                      |