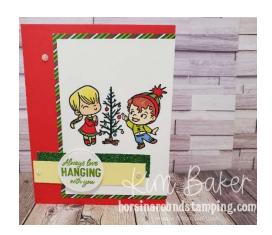

## Free Project Sheet- Sketch #4 Dear Santa Card

Kim Baker- http://horsinaroundstamping.com

| Stamp Sets            | Dear Santa & Greetings of the Season                                                                                                                                                               |
|-----------------------|----------------------------------------------------------------------------------------------------------------------------------------------------------------------------------------------------|
| Poppy Parade CS       | 5½ x 8½ scored at 4¼                                                                                                                                                                               |
| Take a Bow DSP        | 3% x 5                                                                                                                                                                                             |
| Basic White           | 4 x 5 <sup>1</sup> / <sub>4</sub> (inside), 3 <sup>1</sup> / <sub>4</sub> x 4 <sup>3</sup> / <sub>4</sub> (focal image) & 1 <sup>1</sup> / <sub>2</sub> x 1 <sup>1</sup> / <sub>2</sub> (greeting) |
| Festive Glimmer Paper | <sup>3</sup> / <sub>4</sub> x 3 <sup>1</sup> / <sub>2</sub>                                                                                                                                        |
| Lemon Lolly CS        | <sup>3</sup> / <sub>4</sub> x 3 <sup>1</sup> / <sub>2</sub>                                                                                                                                        |
| Ink                   | Granny Apple Green                                                                                                                                                                                 |
| Embellishments        | Iridescent Faceted Gems & Wink of Stella                                                                                                                                                           |
| Stampin Blends        | Color Lifter, Granny Apple Green, Poppy Parade, Lemon Lolly, Shaded Spruce, Cajun Craze, Light & Med. Light skin tones, Boho Blue & Pecan Pie                                                      |