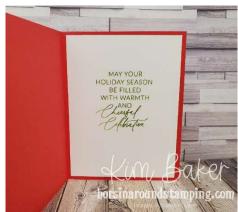

## Free Project Sheet- Sketch #4 Dear Santa Card

Kim Baker- http://horsinaroundstamping.com

| Stamp Sets            | Dear Santa & Greetings of the Season                                                                                                                                                               |
|-----------------------|----------------------------------------------------------------------------------------------------------------------------------------------------------------------------------------------------|
| Poppy Parade CS       | 5½ x 8½ scored at 4¼                                                                                                                                                                               |
| Take a Bow DSP        | 3% x 5                                                                                                                                                                                             |
| Basic White           | 4 x 5 <sup>1</sup> / <sub>4</sub> (inside), 3 <sup>1</sup> / <sub>4</sub> x 4 <sup>3</sup> / <sub>4</sub> (focal image) & 1 <sup>1</sup> / <sub>2</sub> x 1 <sup>1</sup> / <sub>2</sub> (greeting) |
| Festive Glimmer Paper | <sup>3</sup> / <sub>4</sub> x 3 <sup>1</sup> / <sub>2</sub>                                                                                                                                        |
| Lemon Lolly CS        | <sup>3</sup> / <sub>4</sub> x 3 <sup>1</sup> / <sub>2</sub>                                                                                                                                        |
| Ink                   | Granny Apple Green                                                                                                                                                                                 |
| Embellishments        | Iridescent Faceted Gems & Wink of Stella                                                                                                                                                           |
| Stampin Blends        | Color Lifter, Granny Apple Green, Poppy Parade, Lemon Lolly, Shaded Spruce, Cajun Craze, Light & Med. Light skin tones, Boho Blue & Pecan Pie                                                      |